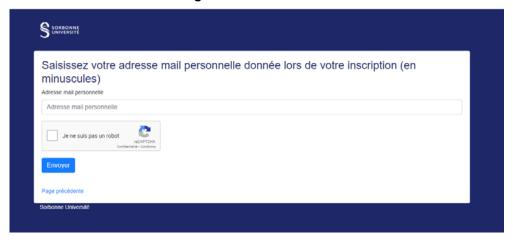

#### **FORGOTTEN PASSWORD**

Request the reset of the password from this link: <a href="https://www-atu.sorbonne-universite.fr/creation-motdepasse/#/reinitmdp-mail">https://www-atu.sorbonne-universite.fr/creation-motdepasse/#/reinitmdp-mail</a>.

Beware, enter the email address given for the last registration at Sorbonne Université. It may differ from the one used to log into ADUM.