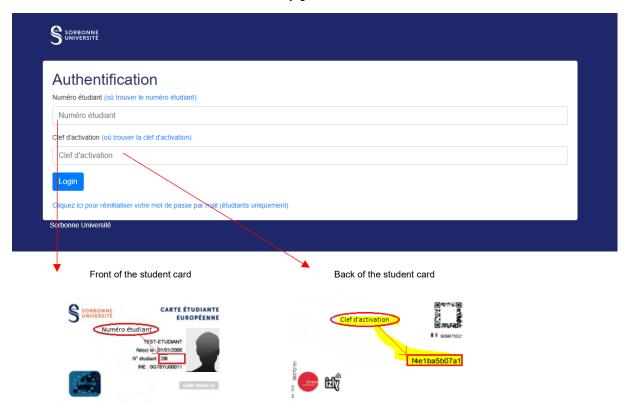

#### SORBONNE UNIVERSITÉ STUDENT ACCOUNT ACTIVATION

Once you are registered, you can activate your Sorbonne Université student account and create your password by clicking on the link: <a href="https://www-atu.sorbonne-universite.fr/creation-motdepasse/#/login">https://www-atu.sorbonne-universite.fr/creation-motdepasse/#/login</a>.

Enter the student number and the activation key given at the back of the student card.