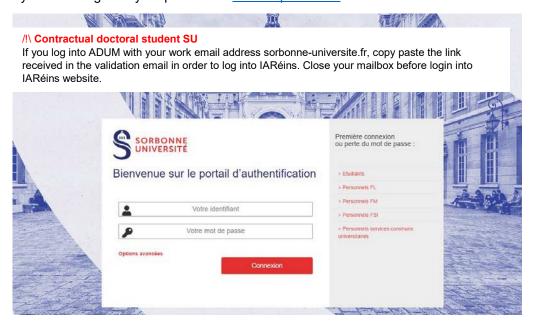

The doctoral student has never studied at Sorbonne Université: <a href="https://iaprimo.sorbonne-universite.fr">https://iaprimo.sorbonne-universite.fr</a> The doctoral student has already studied at Sorbonne Université: <a href="https://iareins.sorbonne-universite.fr">https://iareins.sorbonne-universite.fr</a>.

# The doctoral student has already studied at Sorbonne Université: CONNEXION:

- o Click on the following link: https://iareins.sorbonne-universite.fr
- o In the box « your username », enter your student number (no name).

 In the box « your password » enter the password received for your first registration at Sorbonne Université.

If you have forgotten your password : see the procedure

If the link does not work, contact the tuition service.