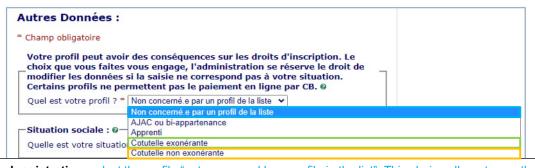

#### **REGISTRATION FEES PAYMENT:**

**Standard registration**: select the profile "not concerned by a profile in the list". This choice allows to pay the registration fees online (380€)

**Registration with exemption based on social criteria**: select the profile "not concerned by a profile in the list". The University will refund you when your request is accepted.

#### Registration in an international joint guardianship:

-select the profile "exemption joint guardianship" if the international joint guardianship's agreement has established the payment of the registration fees of 2023/2024 in the University in collaboration.

-select the profile "non-exempting joint guardianship" if the international joint guardianship's agreement has established the payment of the registration fees of 2023/2024 at Sorbonne Université

You can from now on activate your Sorbonne Université student account: see the procedure