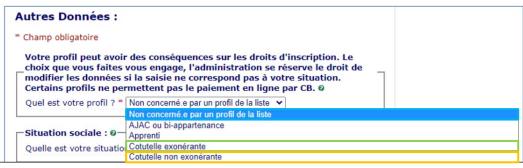

#### **REGISTRATION FEES PAYMENT:**

**Standard registration**: select the profile "not concerned by a profile in the list". This choice allows to pay the registration fees online (380€)

**Registration with exemption based on social criteria**: select the profile "not concerned by a profile in the list". The University will refund you when your request is accepted.

#### Registration in an international joint guardianship:

-select the profile "exemption joint guardianship" if the international joint guardianship's agreement has established the payment of the registration fees of 2023/2024 in the University in collaboration.

-select the profile "non-exempting joint guardianship" if the international joint guardianship's agreement has established the payment of the registration fees of 2023/2024 at Sorbonne Université

You can from now on activate your Sorbonne Université student account: see the procedure