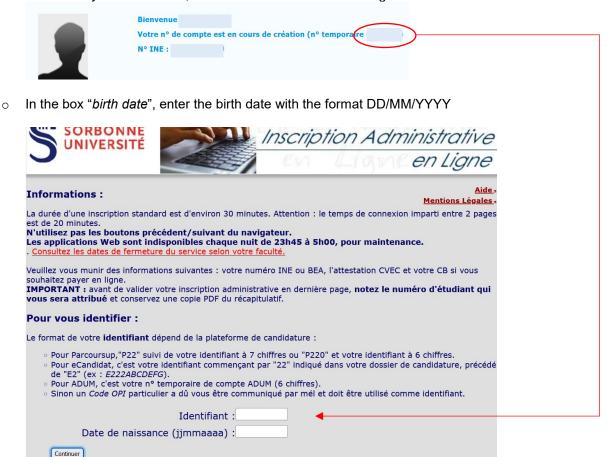

#### The doctoral student has never studied at Sorbonne Université:

#### **CONNEXION:**

- o Click on the following link: <a href="https://iaprimo.sorbonne-universite.fr">https://iaprimo.sorbonne-universite.fr</a>
- In the box "your username", enter the ADUM account of 6 digits.